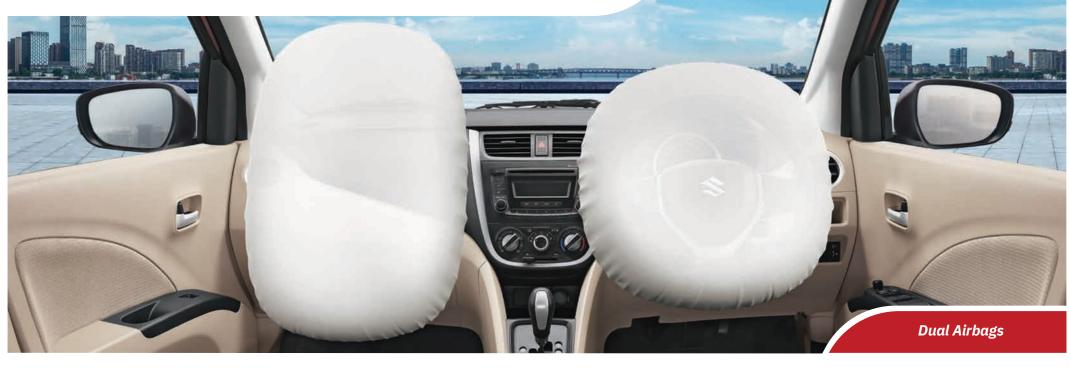

### **1L K-series Engine**

SAFETY

The Celerio comes with Dual Airbags, Anti-lock Braking System (ABS), Front Seat Belt Pre-tensioners and Force Limiters, as well as being Pedestrian, Offset and Side Impact Safety Compliant.