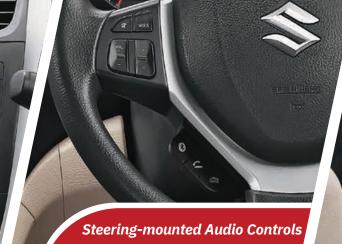

#### AGS Technology, an Integrated Bluetooth Entertainment System and Steeringmounted Audio Controls in the Celerio make driving it just as easy as loving it.

Integrated Bluetooth Entertainment System

Stylish Front Grille & Bumper Design